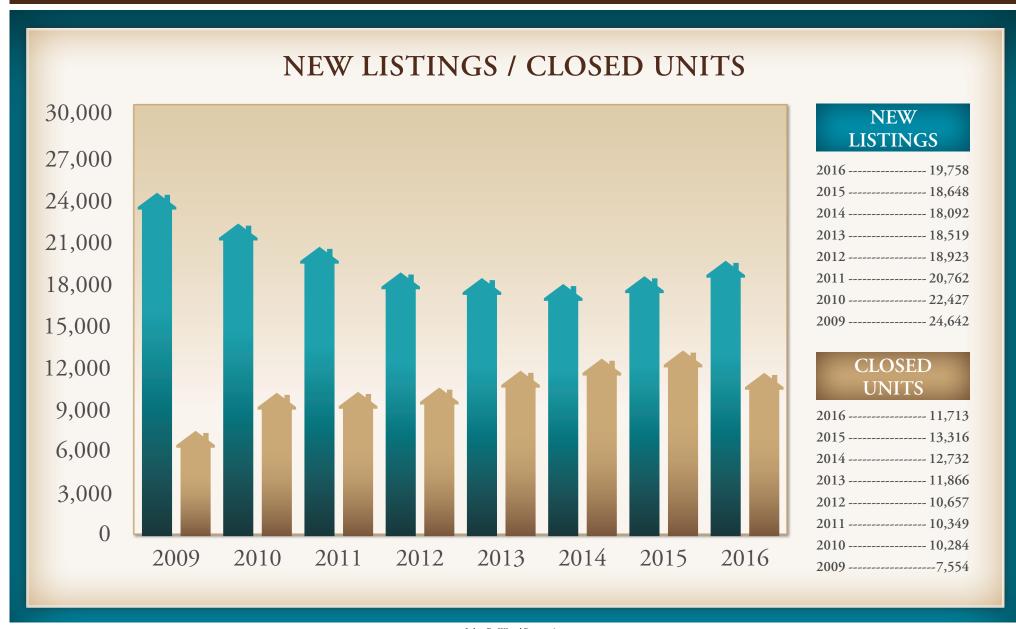

### **CLOSED SALES**

- The number of closed sales through July 2016 is down 16% from the same period in 2015. Sales pace is driven by inventory, demand and pricing.
- During the past 12 months, closings for properties priced above \$2 million declined by 9.7% (410 vs. 454).

### **NEW LISTINGS/INVENTORY**

- Available inventory on August 1, 2016 in the Naples, Bonita Springs, Estero combined market consisted of 5,991 units (3,222 single family homes and 2,769 condominiums). This is up from 4,286 units on August 1, 2015.
- The number of available properties for sale on August 1, 2016 represents 6.1 months of supply based on current absorption rates.