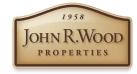

### AVERAGE AND MEDIAN SALES PRICE

- The average price of closed sales increased 4% over the past 12 months, and year-to-date has remained approximately the same as prior year (\$541,515 in 2016 vs. \$535,318 in 2015).
- Median price is up 5% for the first seven months of the year (\$320,000 vs. \$305,000).
- Average price of closed sales priced above \$2 million fell 3% over the past 12 months from \$3,900,914 to \$3,796,322.