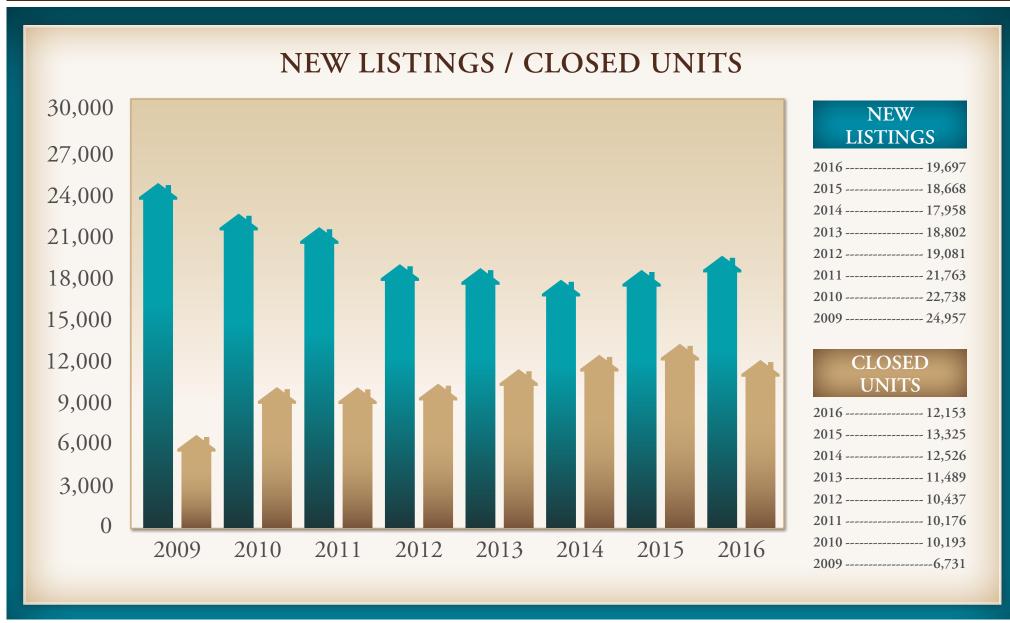

### **NEW LISTINGS/INVENTORY**

- Available inventory on May 1, 2016 consisted of 6,810 units, up from 5,030 units on May 1, 2015.
- During the month of April 2016 there were a total of 1,922 new listings added to the market. This is the highest for the month since 2010.